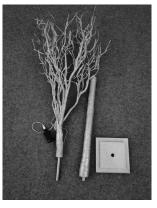

## ASSEMBLY

STEP 1

STEP 2

STEP 3

STEP 4

STEP 5

STEP 6

This symbol indicates that this product should not be treated as normal household waste and it should be recycled. Please take it to your nearest collection facility or for further details contact your local council