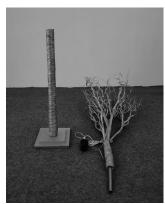

## ASSEMBLY

STEP 1

STEP 2

STEP 3

STEP 4

STEP 5

STEP 6

This symbol indicates that this product should not be treated as normal household waste and it should be recycled. Please take it to your nearest collection facility or for further details contact your local council