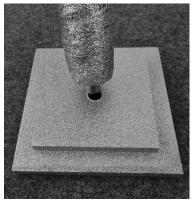

## ASSEMBLY

STEP 1

STEP 2

STEP 3

STEP 4

STEP 5

STEP 6

This symbol indicates that this product should not be treated as normal household waste and it should be recycled. Please take it to your nearest collection facility or for further details contact your local council