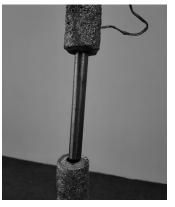

## ASSEMBLY

STEP 1

STEP 2

STEP 3

STEP 4

STEP 5

STEP 6

This symbol indicates that this product should not be treated as normal household waste and it should be recycled. Please take it to your nearest collection facility or for further details contact your local council