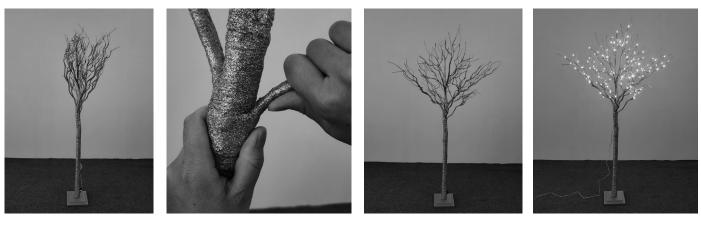

## ASSEMBLY

STEP 1

STEP 2

STEP 3

STEP 4

STEP 5

STEP 6

This symbol indicates that this product should not be treated as normal household waste and it should be recycled. Please take it to your nearest collection facility or for further details contact your local council