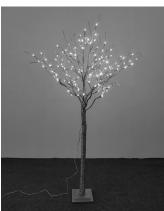

ROGUE

ITEM NO: 45.2111.01

## **ASSEMBLY**

STEP 1

STEP 2

STEP 3

STEP 4

STEP 5

STEP 6

STEP 7

STEP 8