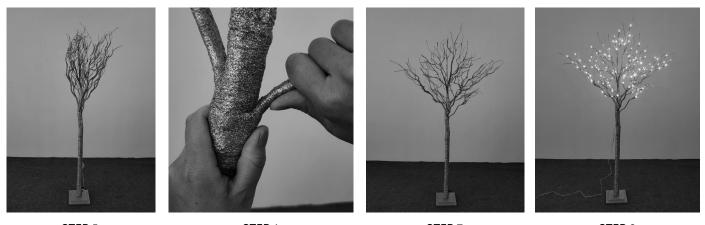

## ASSEMBLY

STEP 1

STEP 2

STEP 3

STEP 4

STEP 5

STEP 6

This symbol indicates that this product should not be treated as normal household waste and it should be recycled. Please take it to your nearest collection facility or for further details contact your local council