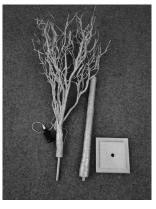

## ASSEMBLY

STEP 1

STEP 2

STEP 3

STEP 4

STEP 5

STEP 6

This symbol indicates that this product should not be treated as normal household waste and it should be recycled. Please take it to your nearest collection facility or for further details contact your local council