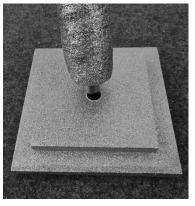

## ASSEMBLY

STEP 1

STEP 2

STEP 3

STEP 4

STEP 5

STEP 6

This symbol indicates that this product should not be treated as normal household waste and it should be recycled. Please take it to your nearest collection facility or for further details contact your local council