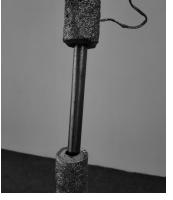

## ASSEMBLY

STEP 1

STEP 2

STEP 3

STEP 4

STEP 5

STEP 6

This symbol indicates that this product should not be treated as normal household waste and it should be recycled. Please take it to your nearest collection facility or for further details contact your local council