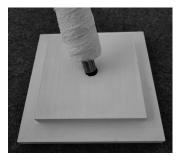

## ASSEMBLY

STEP 1

STEP 4

STEP 3

STEP 6

This symbol indicates that this product should not be treated as normal household waste and it should be recycled. Please take it to your nearest collection facility or for further details contact your local council

MADE IN CHINA

STEP 5