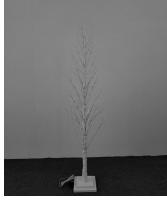

## ASSEMBLY INSTRUCTIONS LED Xmas Tree 65x65x150 CH

ITEM NO: 45.2116.50

## ASSEMBLY

STEP 1

STEP 4

STEP 3

STEP 6

This symbol indicates that this product should not be treated as normal household waste and it should be recycled. Please take it to your nearest collection facility or for further details contact your local council