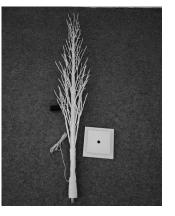

## ASSEMBLY INSTRUCTIONS LED Xmas Tree 65x65x150 CH

ITEM NO: 45.2116.50

## ASSEMBLY

STEP 1

STEP 4

STEP 3

STEP 6

This symbol indicates that this product should not be treated as normal household waste and it should be recycled. Please take it to your nearest collection facility or for further details contact your local council