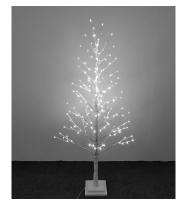

## ASSEMBLY INSTRUCTIONS LED Xmas Tree 65x65x150 CH

ITEM NO: 45.2116.50

## ASSEMBLY

STEP 1

STEP 4

STEP 3

STEP 6

This symbol indicates that this product should not be treated as normal household waste and it should be recycled. Please take it to your nearest collection facility or for further details contact your local council