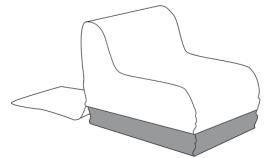

## ASSEMBLY INSTRUCTIONS DECK STRIPE INFLATABLE OUTDOOR CHAIR

ITEM NO: AMFU104

FABRIC COVER x 1

PVC INNER x 1

INFLATE THE PVC INNER 90%. SEAL THE VALVE.

STEP 2

PUT THE COVER FABRIC ON.

STEP 3