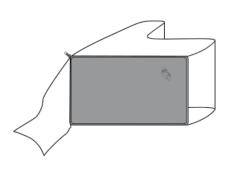

## ASSEMBLY INSTRUCTIONS DECK STRIPE INFLATABLE OUTDOOR CHAIR

ITEM NO: AMFU104

FABRIC COVER x 1

PVC INNER x 1

INFLATE THE PVC INNER 90%. SEAL THE VALVE.

STEP 2

PUT THE COVER FABRIC ON.

STEP 3