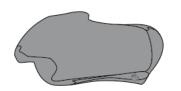

## ASSEMBLY INSTRUCTIONS DECK STRIPE INFLATABLE OUTDOOR CHAIR

ITEM NO: AMFU104

FABRIC COVER x 1

PVC INNER x 1

INFLATE THE PVC INNER 90%. SEAL THE VALVE.

STEP 2

PUT THE COVER FABRIC ON.

STEP 3