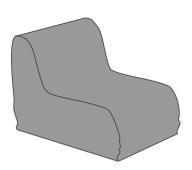

## ASSEMBLY INSTRUCTIONS DECK STRIPE INFLATABLE OUTDOOR CHAIR

ITEM NO: AMFU104

FABRIC COVER x 1

PVC INNER x 1

INFLATE THE PVC INNER 90%. SEAL THE VALVE.

STEP 2

PUT THE COVER FABRIC ON.

STEP 3