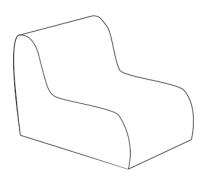

## ASSEMBLY INSTRUCTIONS DECK STRIPE INFLATABLE OUTDOOR CHAIR

ITEM NO: AMFU104

FABRIC COVER x 1

PVC INNER x 1

INFLATE THE PVC INNER 90%. SEAL THE VALVE.

STEP 2

PUT THE COVER FABRIC ON.

STEP 3

CLOSE THE ZIPPER.

**FINAL** 

INFLATE:

PULL VALVE CAP TO OPEN.