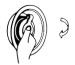

CLOSE THE ZIPPER.

**FINAL** 

INFLATE:

PULL VALVE CAP TO OPEN.

# INSERT PUMP HOSE OR NOZZLE

REPLACE CAP SECURELY