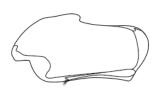

## ASSEMBLY INSTRUCTIONS DECK STRIPE INFLATABLE OUTDOOR CHAIR

ITEM NO: AMFU104

FABRIC COVER x 1

PVC INNER x 1

INFLATE THE PVC INNER 90%. SEAL THE VALVE.

STEP 2

PUT THE COVER FABRIC ON.

STEP 3