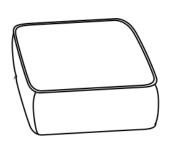

## ASSEMBLY INSTRUCTIONS DECK STRIPE INFLATABLE OUTDOOR OTTOMAN

ITEM NO: AMFU105

**PARTS** 

FABRIC COVER x 1

PVC INNER x 1

STEP 1

UNZIP THE FABRIC COVER, AND PLACE IN THE PVC INFLATABLE INNER

STEP 2