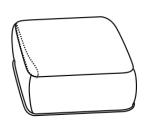

## ASSEMBLY INSTRUCTIONS DECK STRIPE INFLATABLE OUTDOOR OTTOMAN

ITEM NO: AMFU105

**PARTS** 

FABRIC COVER x 1

PVC INNER x 1

STEP 1

UNZIP THE FABRIC COVER, AND PLACE IN THE PVC INFLATABLE INNER

STEP 2