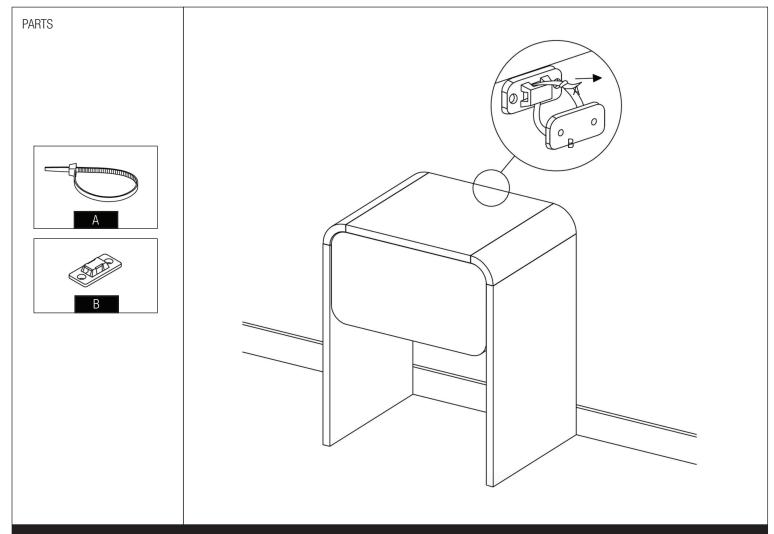

#### It is highly recommended that this piece of furniture is anchored using the components provided.

#### Toppling furniture can cause serious injuries and death to children.

This product has been fitted with an anchor strap. To prevent your furniture from tipping forward it is strongly recommended that you attach this product to a wall or other solid surface, using the anchor straps provided and appropriate fixings.

#### **IMPORTANT:**

Regularly check that anchors are securely maintained.

Stability of tall items may be affected by thick pile carpet or uneven floors.